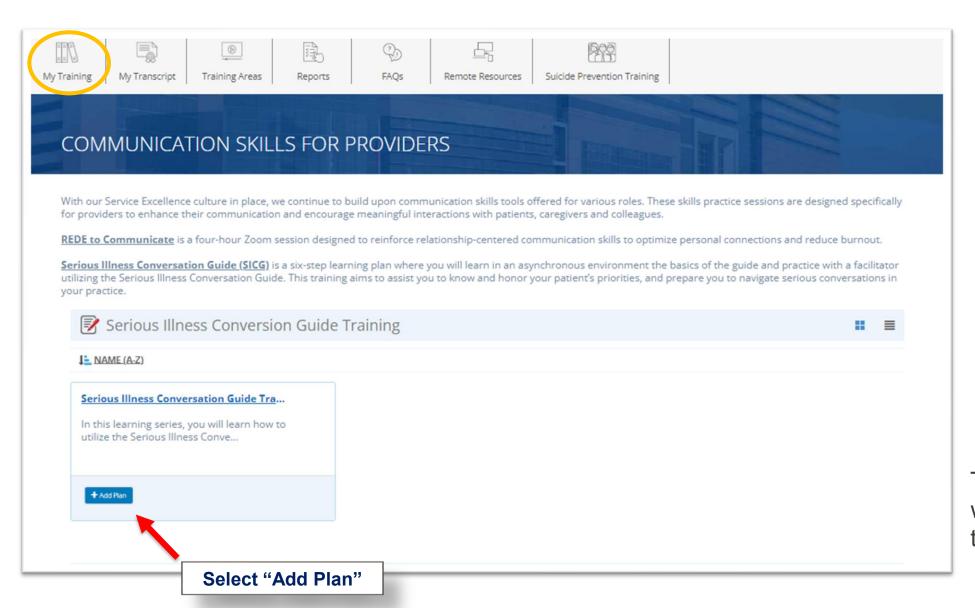

# Serious Illness Conversation Guide (SICG)

Registration

**Education Center - Learn** 

MD ANDERSON CANCER CENTER

Click into "Training Areas" and select "Communication Skills for Providers".

The learning plan will then be added to "My Training".