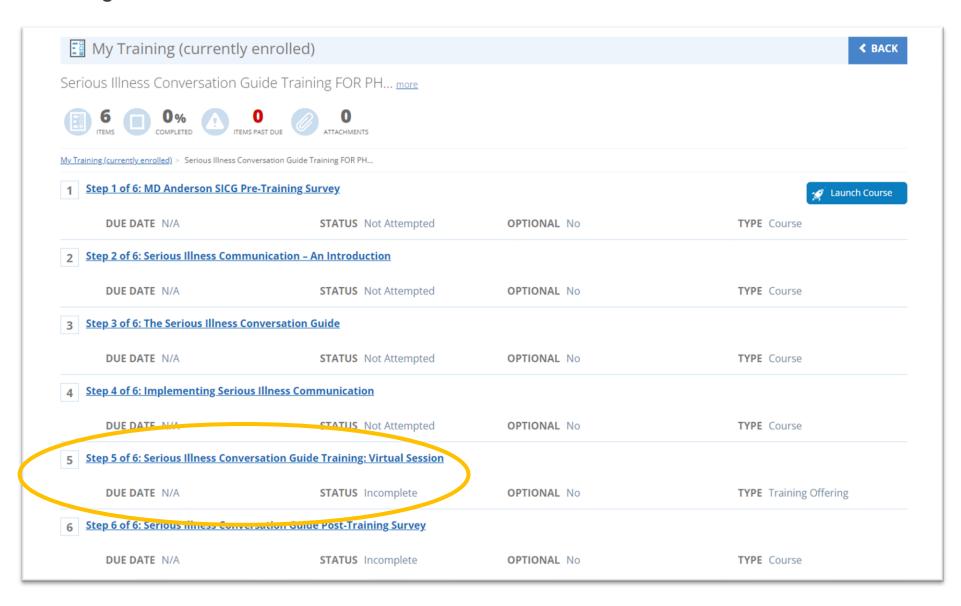

Complete steps1-4 in sequential order. The pre-survey and online modules must be completed before accessing the Virtual Session.

Click into step 5 to register for the live training.

If you need to change your date, please drop the session that does not work and then register for a new date.