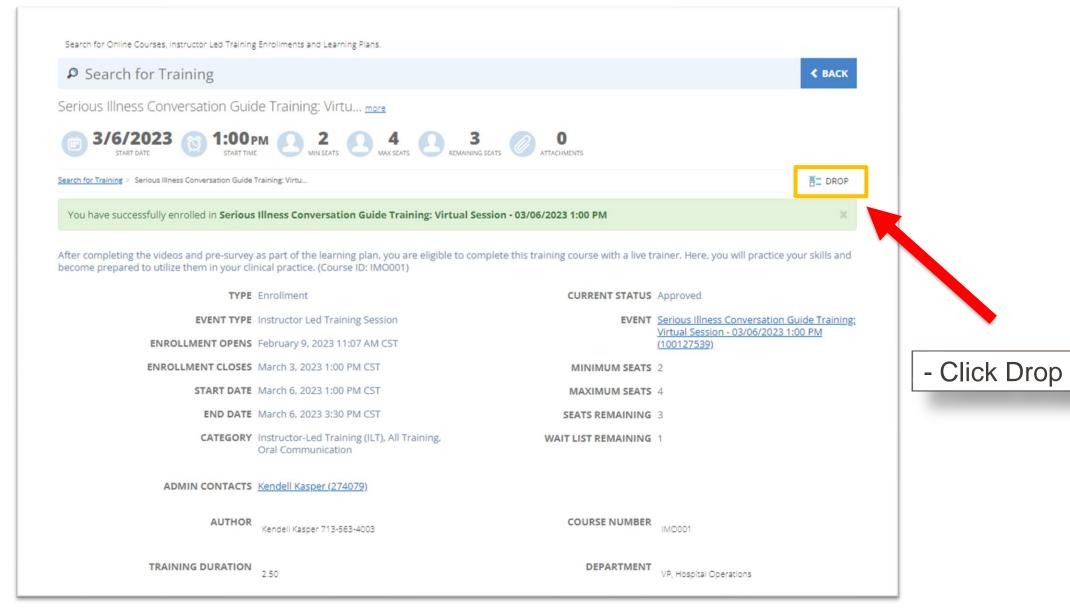

Complete steps1-4 in sequential order. The pre-survey and online modules must be completed before accessing the Virtual Session.

Click into step 5 to register for the live training.

If you need to change your date, please drop the session that does not work and then register for a new date.

Up Next – Dropping a class

MD ANDERSON CANCER CENTER

MD ANDERSON CANCER CENTER