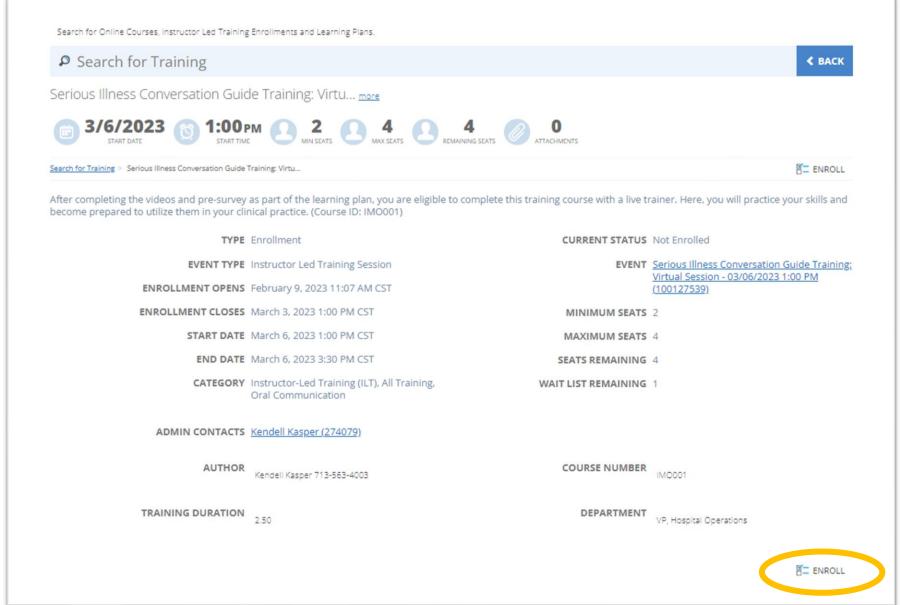

Complete steps1-4 in sequential order. The pre-survey and online modules must be completed before accessing the Virtual Session.

Click into step 5 to register for the live training.

If you need to change your date, please drop the session that does not work and then register for a new date.