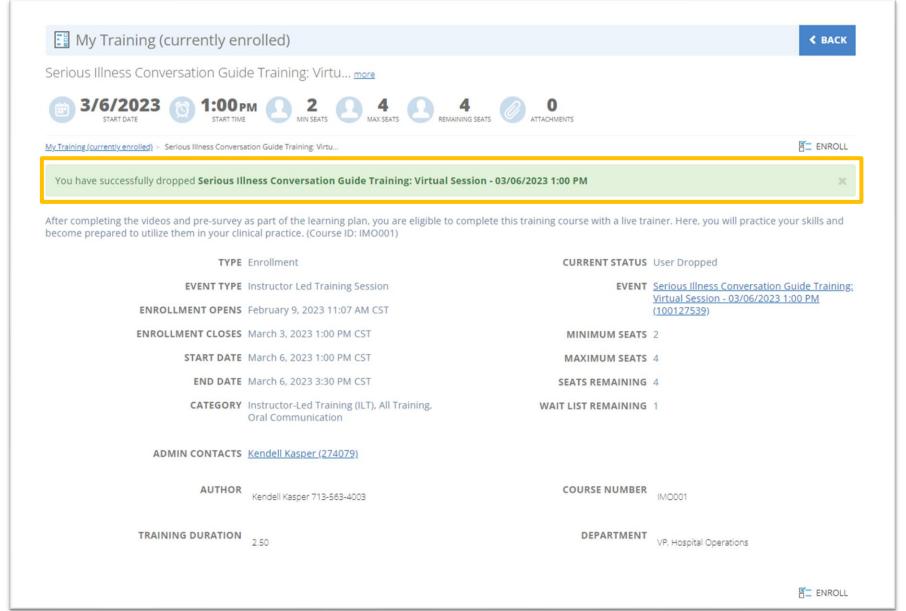

Complete steps1-4 in sequential order. The pre-survey and online modules must be completed before accessing the Virtual Session.

Click into step 5 to register for the live training.

If you need to change your date, please drop the session that does not work and then register for a new date.

Up Next – Dropping a class

MD ANDERSON CANCER CENTER

MD ANDERSON CANCER CENTER