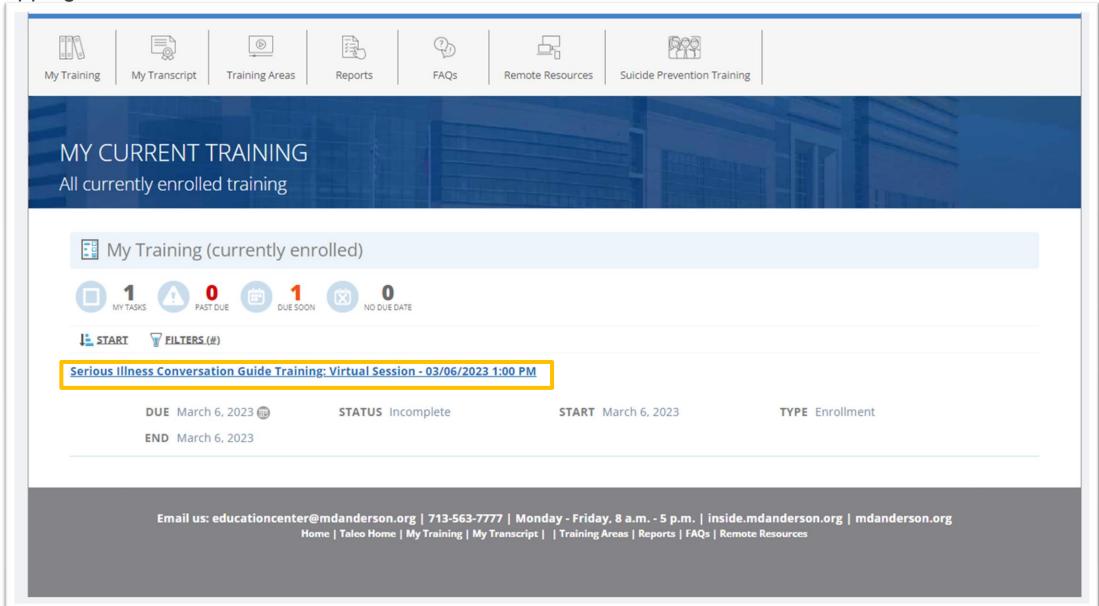

Complete steps1-4 in sequential order. The pre-survey and online modules must be completed before accessing the Virtual Session.

Click into step 5 to register for the live training.

If you need to change your date, please drop the session that does not work and then register for a new date.