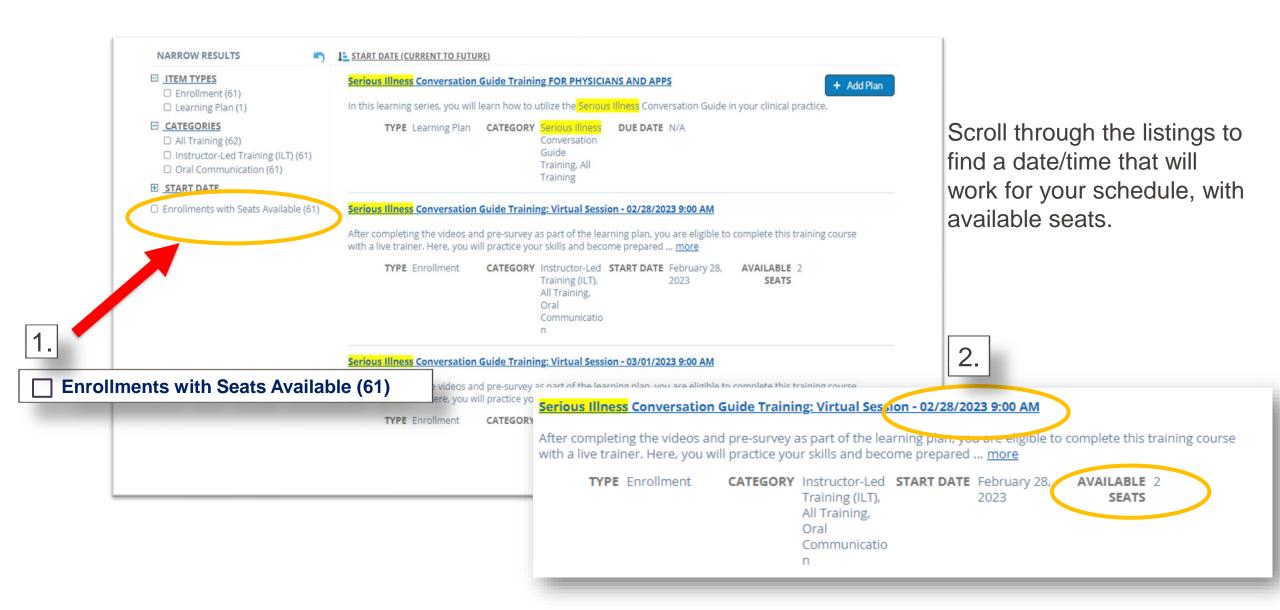

Complete steps1-4 in sequential order. The pre-survey and online modules must be completed before accessing the Virtual Session.

Click into step 5 to register for the live training.

If you need to change your date, please drop the session that does not work and then register for a new date.