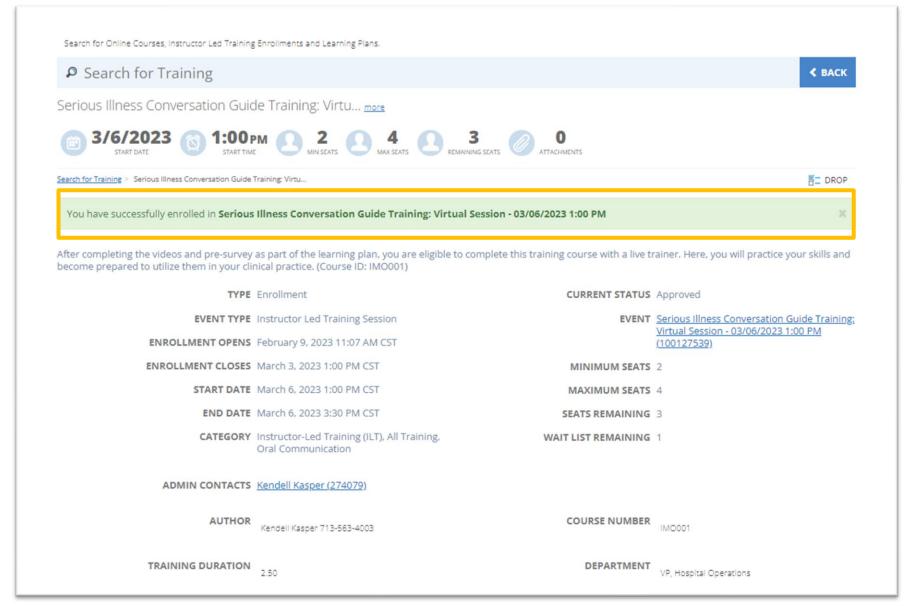

Complete steps1-4 in sequential order. The pre-survey and online modules must be completed before accessing the Virtual Session.

Click into step 5 to register for the live training.

If you need to change your date, please drop the session that does not work and then register for a new date.