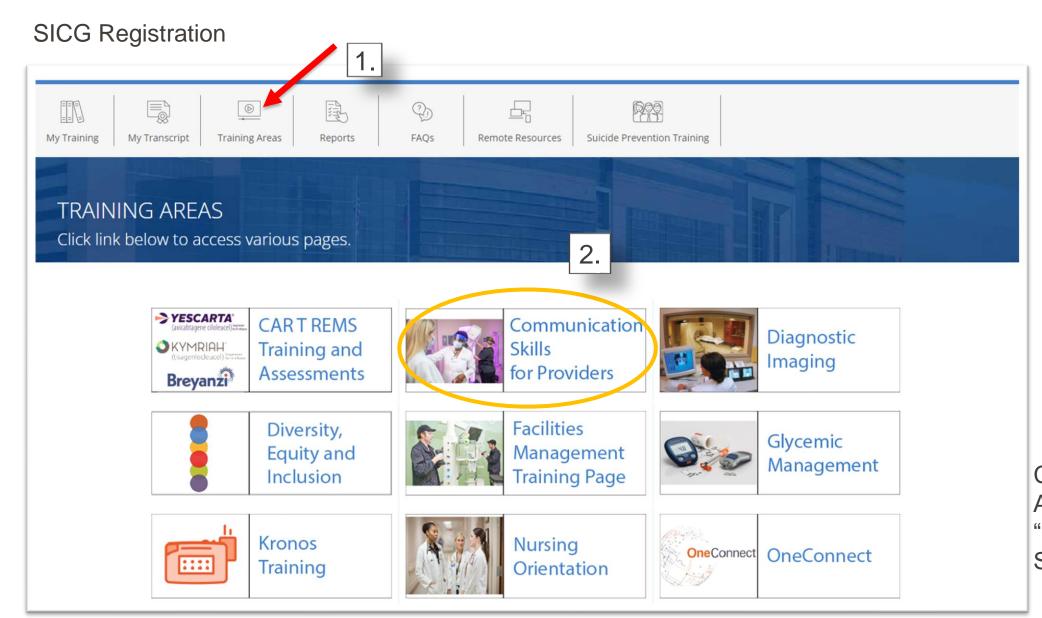

# Serious Illness Conversation Guide (SICG)

Registration

**Education Center - Learn** 

MD ANDERSON CANCER CENTER

Click into "Training Areas" and select "Communication Skills for Providers".

The learning plan will then be added to "My Training".