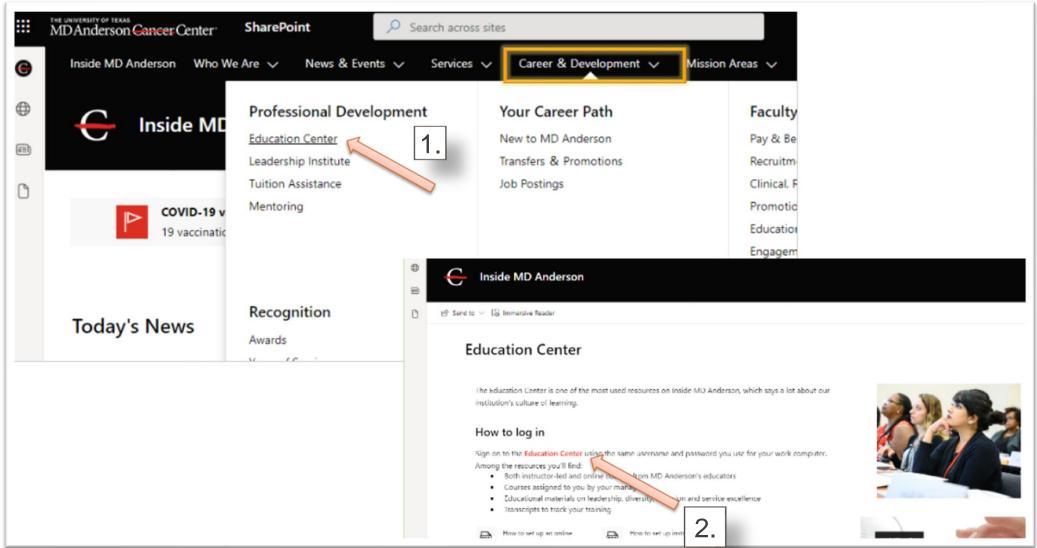

# Serious Illness Conversation Guide (SICG)

Registration

**Education Center - Learn** 

MD ANDERSON CANCER CENTER

Click into "Training Areas" and select "Communication Skills for Providers".

The learning plan will then be added to "My Training".