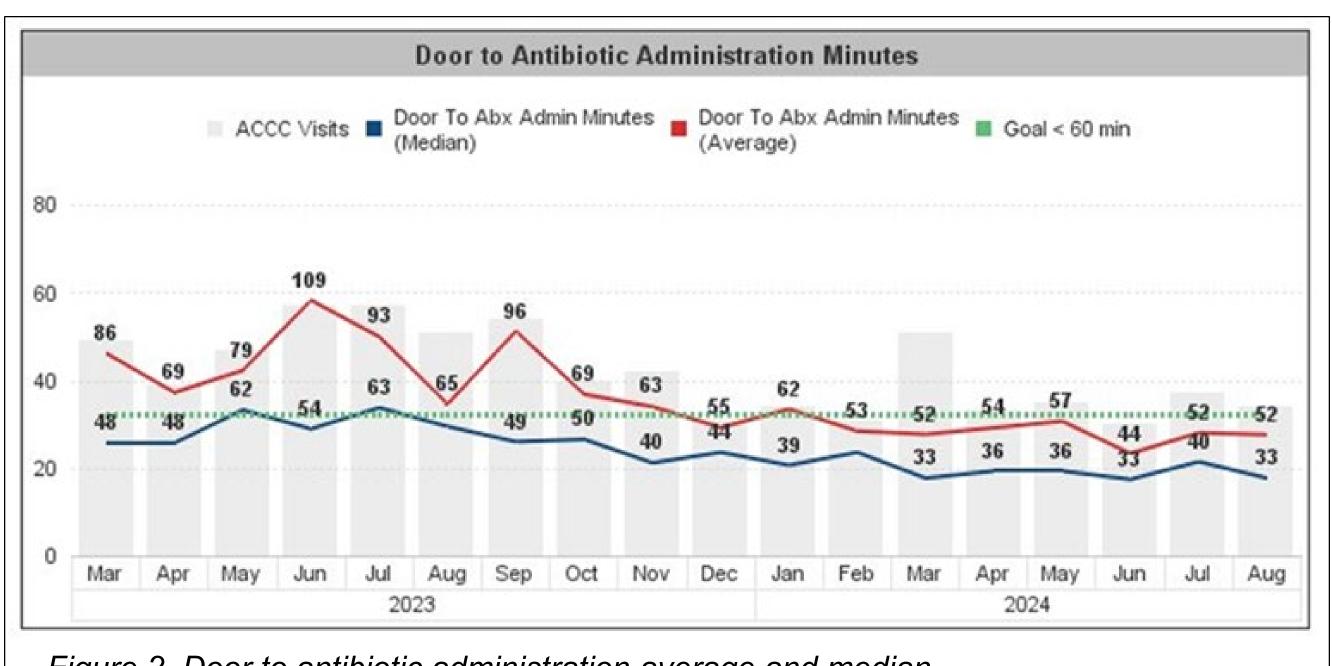

Figure 2. Door to antibiotic administration average and median

### Results

Enhancing nurses' roles in the cancer sepsis program has improved sepsis management. Our institution has maintained the lowest sepsis mortality index compared to comprehensive cancer centers in the United States. The department has improved door to antibiotic administration within one hour compliance from fiscal year 2023 to 2024 (mean from 55% to 73.8%). Mean door to antibiotic time decreased from 87 minutes to 59 minutes. The department compliance to antibiotics from arrival to administration in sixty minutes increased throughout the fiscal year 2024. The department also had one hundred percent compliance for door to antibiotic time within three hours in three months out of the fiscal year. This being the first time the department has achieved one hundred percent compliance with the threehour metric.