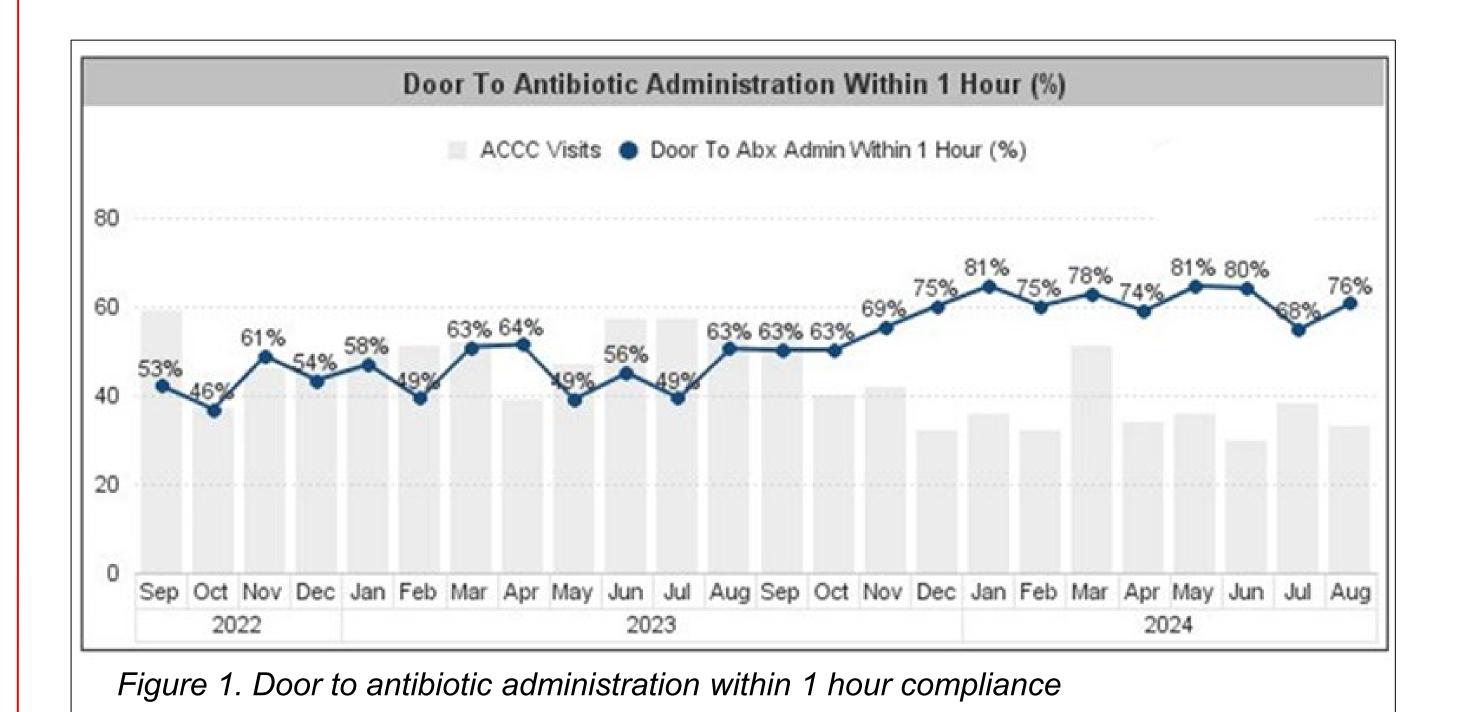

### Results

Enhancing nurses' roles in the cancer sepsis program has improved sepsis management. Our institution has maintained the lowest sepsis mortality index compared to comprehensive cancer centers in the United States. The department has improved door to antibiotic administration within one hour compliance from fiscal year 2023 to 2024 (mean from 55% to 73.8%). Mean door to antibiotic time decreased from 87 minutes to 59 minutes. The department compliance to antibiotics from arrival to administration in sixty minutes increased throughout the fiscal year 2024. The department also had one hundred percent compliance for door to antibiotic time within three hours in three months out of the fiscal year. This being the first time the department has achieved one hundred percent compliance with the threehour metric.